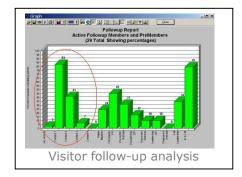

**Visitor follow-up** - Contacting new visitors within 24 hours greatly increases the chance of retaining them. Excellerate's follow-up system allows you to email visitor contact information to your leaders so they can contact the new visitors as soon as possible.