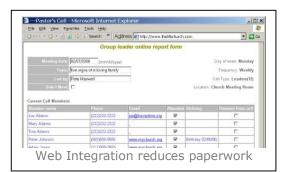

**Web Integration** – Excellerate's web-integration links to your church website. This allows leaders to submit weekly small group reports or visitor follow-up results. No more dealing with paper forms or trying to read handwriting to do data entry.