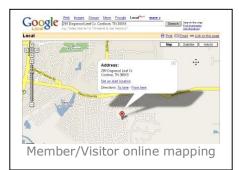

ors within 24 hours greatly increases the chance of retaining them. Excellerate's follow-up system allows you to email visitor contact information to your leaders so they can contact the new visitors as soon as possible.

**Proactive Leader Development** - One key indicator of a successful church is that they are developing new leaders. Excellerate not only tracks your leadership development steps/classes, but also helps you be proactive by showing you who has completed step 1, but not step 2, so you can encourage them to take the next step.

**Web Integration** – Excellerate's web-integration links to your church website. This allows leaders to submit weekly small group reports or visitor follow-up results. No more dealing with paper forms or trying to read handwriting to do data entry.